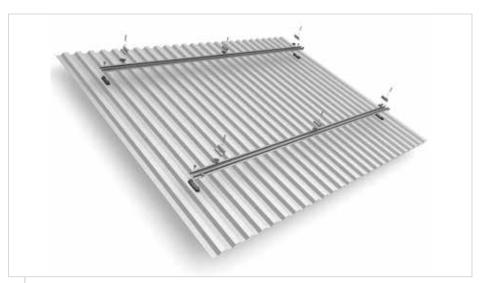

Detail illustration - SpeedRail

System Explosion drawing

Cernay - France

System: 1,136 MW | SpeedRail with AddOn

Gäufelden-Nebringen - Germany System: 31,85 kW | SpeedRail

SERVICE-HOTLINE +49 (0)7152 3560-0 www.k2-systems.com **Product Sheet SpeedRail | GB4 | 0413 | Subject to change** Product illustrations are exemplary illustrations and may differ from the original.