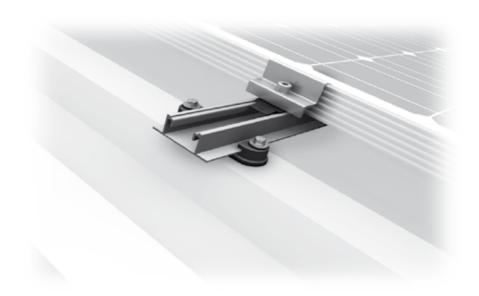

## SPEEDRAIL SYSTEM

- ¬ The K2 SpeedRail system for trapezoidal sheet metal roofs
- Simple and extremely fast assembly from above with the K2 SpeedClip and K2 SpeedLock
- System rails K2 SpeedRail 22, K2 SpeedRail 36
- Very attractive price-performance ratio
- ¬ Can also be installed in cross bracing (e.g. with CrossRail)
- General technical approval Z-14.4-603 has been applied for
- ¬ CSTB certification for France
- High flexibility for all module types

Detail illustration - SpeedRail

System Explosion drawing

Cernay - France

System: 1,136 MW | SpeedRail with AddOn

Gäufelden-Nebringen - Germany System: 31,85 kW | SpeedRail

SERVICE-HOTLINE +49 (0)7152 3560-0 www.k2-systems.com **Product Sheet SpeedRail | GB4 | 0413 | Subject to change** Product illustrations are exemplary illustrations and may differ from the original.