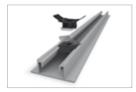

## SPEEDRAIL SYSTEM

- ¬ The K2 SpeedRail system for trapezoidal sheet metal roofs
- Simple and extremely fast assembly from above with the K2 SpeedClip and K2 SpeedLock
- System rails K2 SpeedRail 22, K2 SpeedRail 36
- Very attractive price-performance ratio
- ¬ Can also be installed in cross bracing (e.g. with CrossRail)
- General technical approval Z-14.4-603 has been applied for
- ¬ CSTB certification for France
- High flexibility for all module types

Detail illustration - SpeedRail

System Explosion drawing

Cernay - France

System: 1,136 MW | SpeedRail with AddOn

Gäufelden-Nebringen - Germany System: 31,85 kW | SpeedRail

SERVICE-HOTLINE +49 (0)7152 3560-0 www.k2-systems.com **Product Sheet SpeedRail | GB4 | 0413 | Subject to change** Product illustrations are exemplary illustrations and may differ from the original.