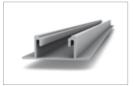

## SPEEDRAIL SYSTEM

- ¬ The K2 SpeedRail system for trapezoidal sheet metal roofs
- Simple and extremely fast assembly from above with the K2 SpeedClip and K2 SpeedLock
- System rails K2 SpeedRail 22, K2 SpeedRail 36
- Very attractive price-performance ratio
- ¬ Can also be installed in cross bracing (e.g. with CrossRail)
- General technical approval Z-14.4-603 has been applied for
- ¬ CSTB certification for France
- High flexibility for all module types

Detail illustration - SpeedRail

System Explosion drawing

Cernay - France

System: 1,136 MW | SpeedRail with AddOn

Gäufelden-Nebringen - Germany System: 31,85 kW | SpeedRail

SERVICE-HOTLINE +49 (0)7152 3560-0 www.k2-systems.com **Product Sheet SpeedRail | GB4 | 0413 | Subject to change** Product illustrations are exemplary illustrations and may differ from the original.